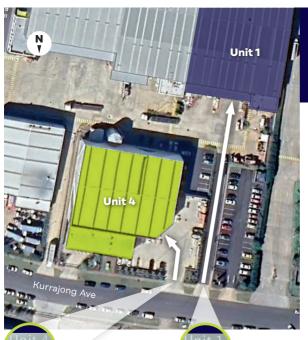

## Entries to Leviat Premises at 98 Kurrajong Ave, Mount Druitt

Entry to Unit 4, 98 Kurrajong Ave is the **FIRST** drive for Leviat. Proceed into the driveway and directly to the Warehouse Door for pick ups.

Entry for Unit 1, 98 Kurrajong Ave is the **SECOND** driveway for Leviat. Proceed down the driveway and refer to the sign at the base for further directions.

Pick Up from Unit 4

Pick Up from Unit 1

Ancon